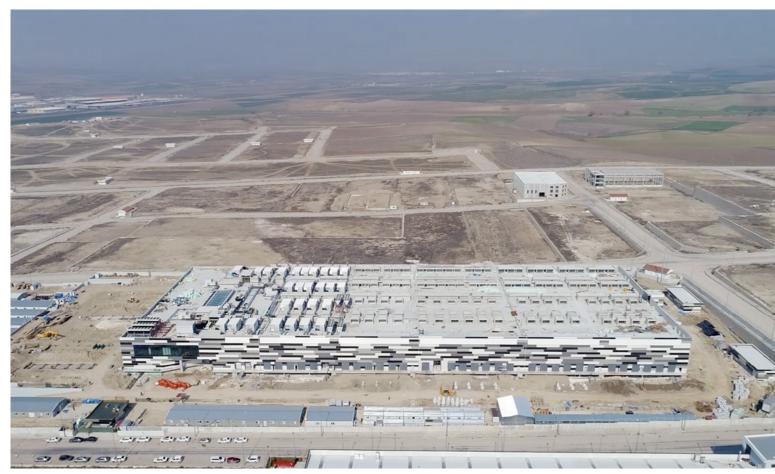

### **TURKCELL ANKARA DATA CENTER**

#### \_Content

Industrial - Data Center (46,200 m²)

#### \_Status Completed

#### Location

Söğütözü, Ankara

### \_**Date** 2019

#### \_Client

Turkcell Gayrimenkul Hizmetleri A.S