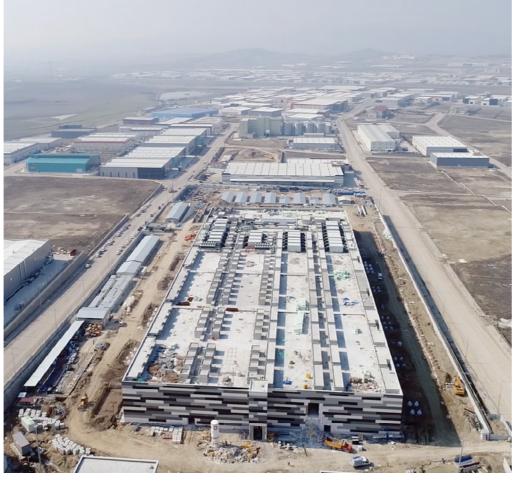

### **TURKCELL ANKARA DATA CENTER**

#### \_Content

Industrial - Data Center (46,200 m²)

#### \_Status Completed

#### Location

Söğütözü, Ankara

### \_**Date** 2019

#### \_Client

Turkcell Gayrimenkul Hizmetleri A.S