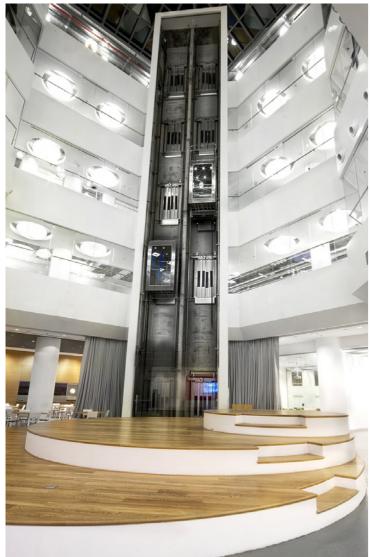

### **S2OSB HEADQUARTERS & CONFERENCE HALL**

#### \_Content

Office & Conference Hall (3,000 m²)

#### \_Status

Completed

#### Location

Hendek, Sakarya, Turkey

\_**Date** 2014-2016

#### \_Client

Sakarya 2. Organize Sanayi Bölgesi Tunay Can (Client Rep.)

### \_**General Contractor** Yüksel İnşaat

### \_Architectural Design by BINAA

\_**Photography** Thomas Mayer & Cemal Emden