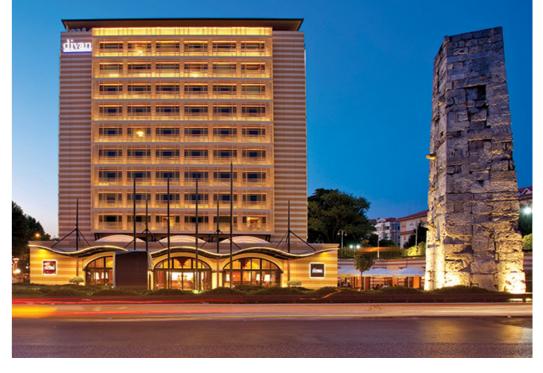

### **DIVAN ISTANBUL**

#### \_Content

Hotels (25.064 m²)

### \_Status

Completed

#### \_**Location** Elmadağ, İstanbul

\_Date

2008-2011

#### Cost of Construction

\$50M

#### \_Client

KOÇ HOLDİNG (Palmira Turizm Ticaret A.Ş)

#### \_Architectural Design by

The Office of Thierry W Despont