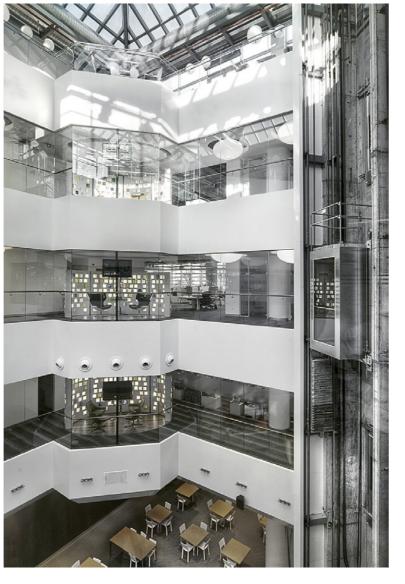

### **S2OSB HEADQUARTERS & CONFERENCE HALL**

#### \_Content

Office & Conference Hall (3,000 m²)

#### \_Status

Completed

#### Location

Hendek, Sakarya, Turkey

\_**Date** 2014-2016

#### \_Client

Sakarya 2. Organize Sanayi Bölgesi Tunay Can (Client Rep.)

### \_**General Contractor** Yüksel İnşaat

### \_Architectural Design by BINAA

\_**Photography** Thomas Mayer & Cemal Emden