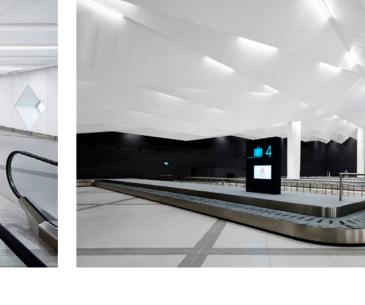

# **KUWAIT INTERNATIONAL AIRPORT TERMINAL 4**

#### \_Content

Transportation - Airport (55.000 m²)

#### \_Status

Completed

### \_**Location** Kuwait

### \_**Date** 2018

\_Cost of Construction

#### \$4.3bn (KWD1.3bn)

#### \_Architectural Design by Foster + Partners