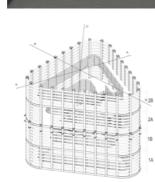

### **S2OSB HEADQUARTERS & CONFERENCE HALL**

#### \_Content

Office & Conference Hall (3,000 m²)

#### \_Status

Completed

#### Location

Hendek, Sakarya, Turkey

\_**Date** 2014-2016

#### \_Client

Sakarya 2. Organize Sanayi Bölgesi Tunay Can (Client Rep.)

### \_**General Contractor** Yüksel İnşaat

### \_Architectural Design by BINAA

\_**Photography** Thomas Mayer & Cemal Emden