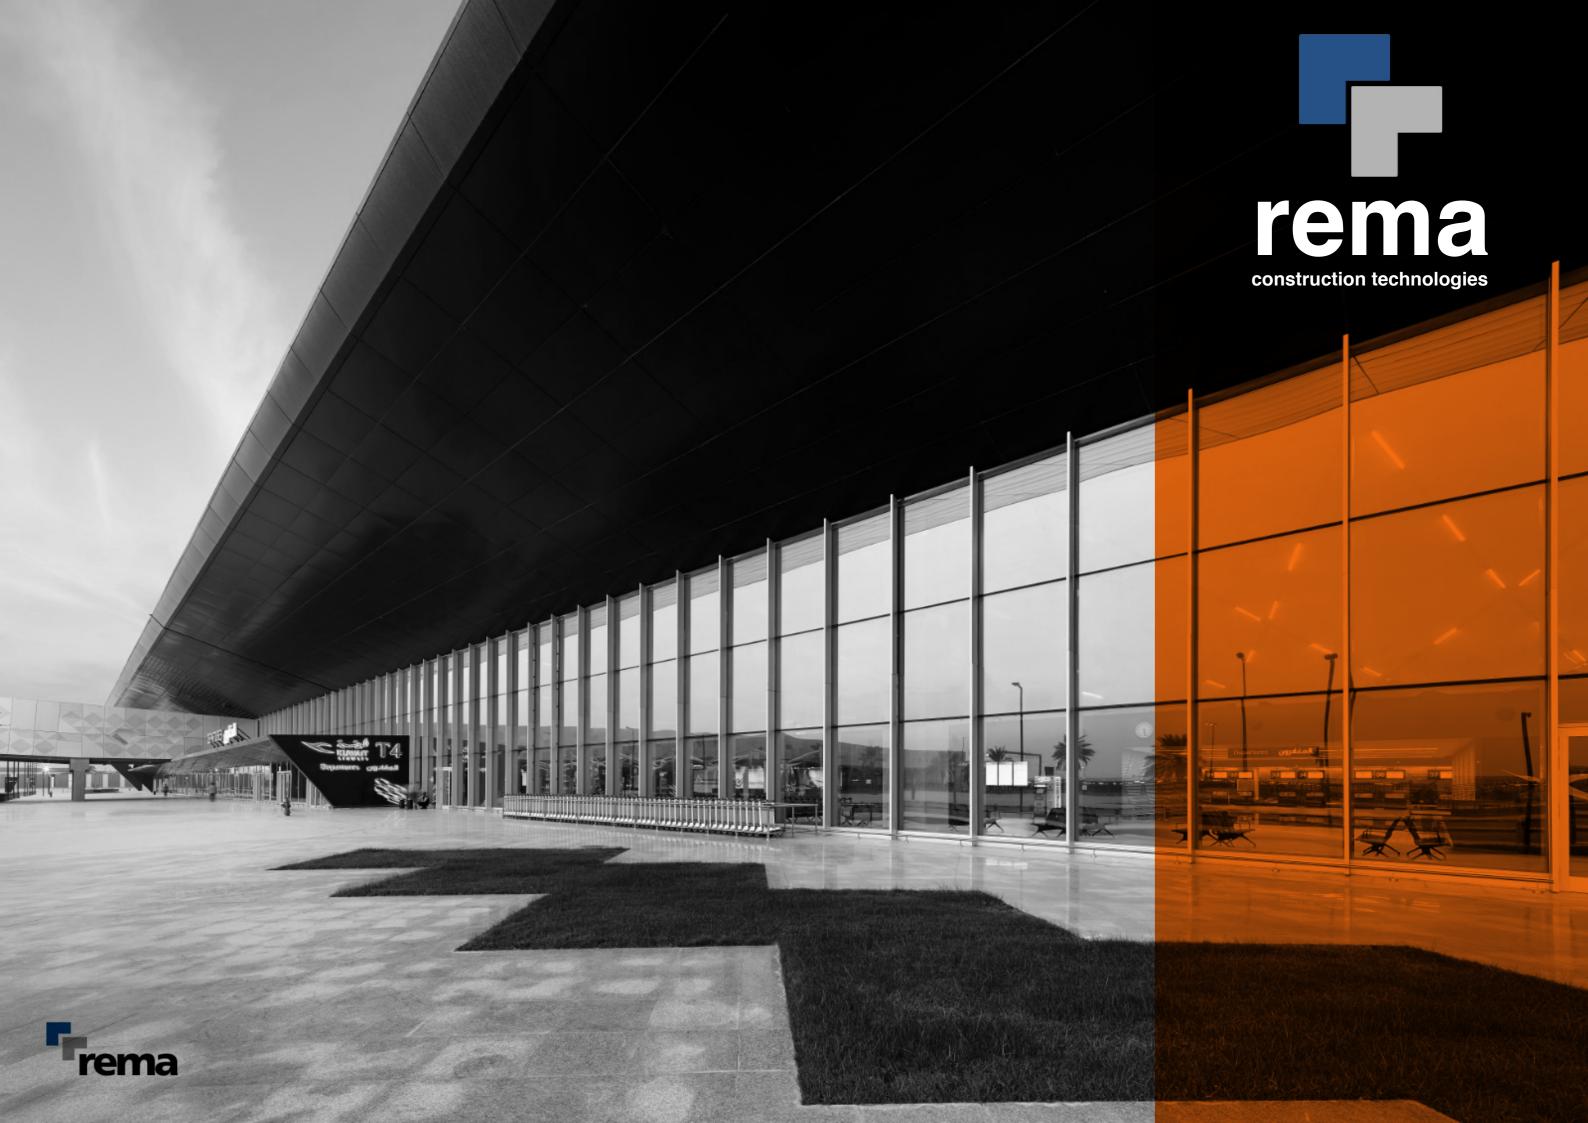

# **KUWAIT INTERNATIONAL AIRPORT TERMINAL 4**

#### \_Content

Transportation - Airport (55.000 m²)

#### \_Status

Completed

### \_**Location** Kuwait

### \_**Date** 2018

\_Cost of Construction

#### \$4.3bn (KWD1.3bn)

#### \_Architectural Design by Foster + Partners