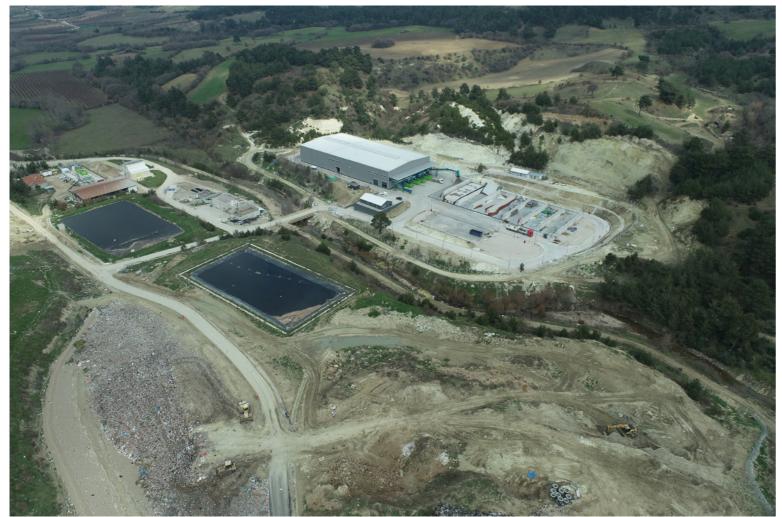

# **ÇANAKKALE MBT**

Çanakkale City Integrated Solid Waste Management System Mechanical and Biological Treatment Plant

#### \_Status

Completed

#### \_Location

-Çanakkale, Turkey

#### Date

2021

#### Client

SUEZ Çanakkale A.Ş.