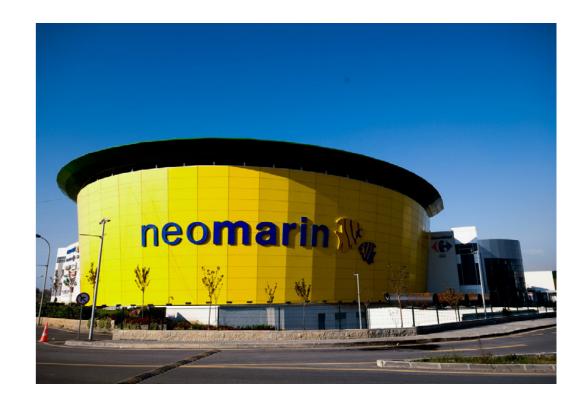

### **NEOMARIN MALL**

#### \_Content

Shopping Mall (35.000 m²)

#### \_Status

Completed

#### Location

Pendik, İstanbul

#### Date

2009

#### **Cost of Construction** \$80M

#### \_Client

Krea Gayrimenkul

#### \_Architectural Design by

Saner Mimari Tasarım