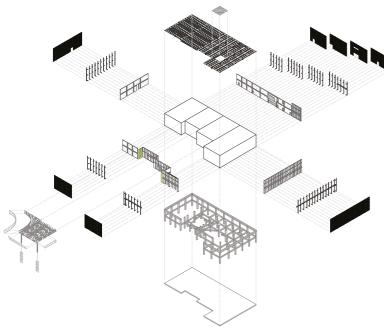

### **S2OSB HEADQUARTERS & CONFERENCE HALL**

#### \_Content

Office & Conference Hall (3,000 m²)

#### \_Status

Completed

#### Location

Hendek, Sakarya, Turkey

\_**Date** 2014-2016

#### \_Client

Sakarya 2. Organize Sanayi Bölgesi Tunay Can (Client Rep.)

### \_**General Contractor** Yüksel İnşaat

### \_Architectural Design by BINAA

\_**Photography** Thomas Mayer & Cemal Emden