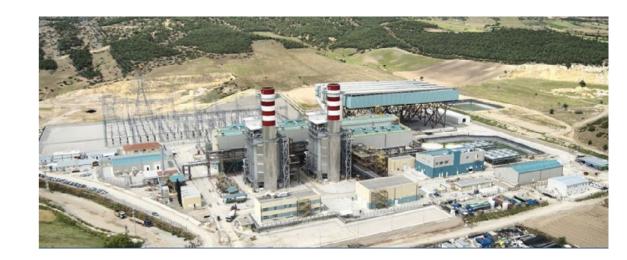

### **RWE&TURCAS POWER STATION**

#### \_Content

Industrial - Energy Plant

#### \_Status Completed

\_Location

#### Honaz, Denizli

\_Date 2011

#### \_Cost of Construction \_ €600m