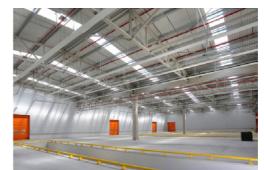

## **SERRA SUNGER FACTORY**

\_Content Industrial - Factory (40,000 m²)

\_**Status** Completed

\_**Location** Eskişehir

\_**Date** 2013