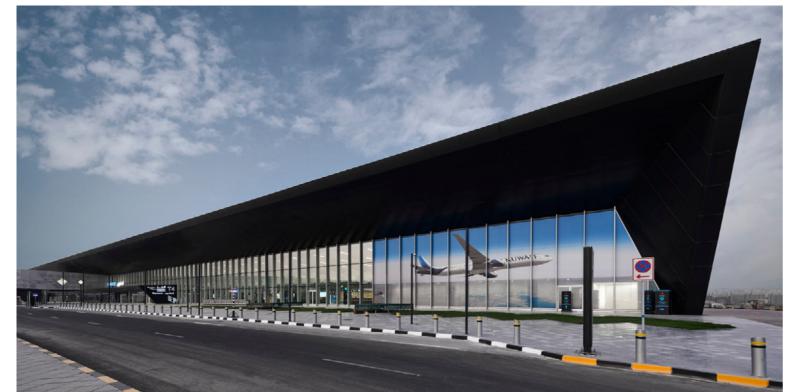

# **KUWAIT INTERNATIONAL AIRPORT TERMINAL 4**

#### \_Content

Transportation - Airport (55.000 m²)

#### \_Status

Completed

### \_**Location** Kuwait

### \_**Date** 2018

\_Cost of Construction

#### \$4.3bn (KWD1.3bn)

#### \_Architectural Design by Foster + Partners