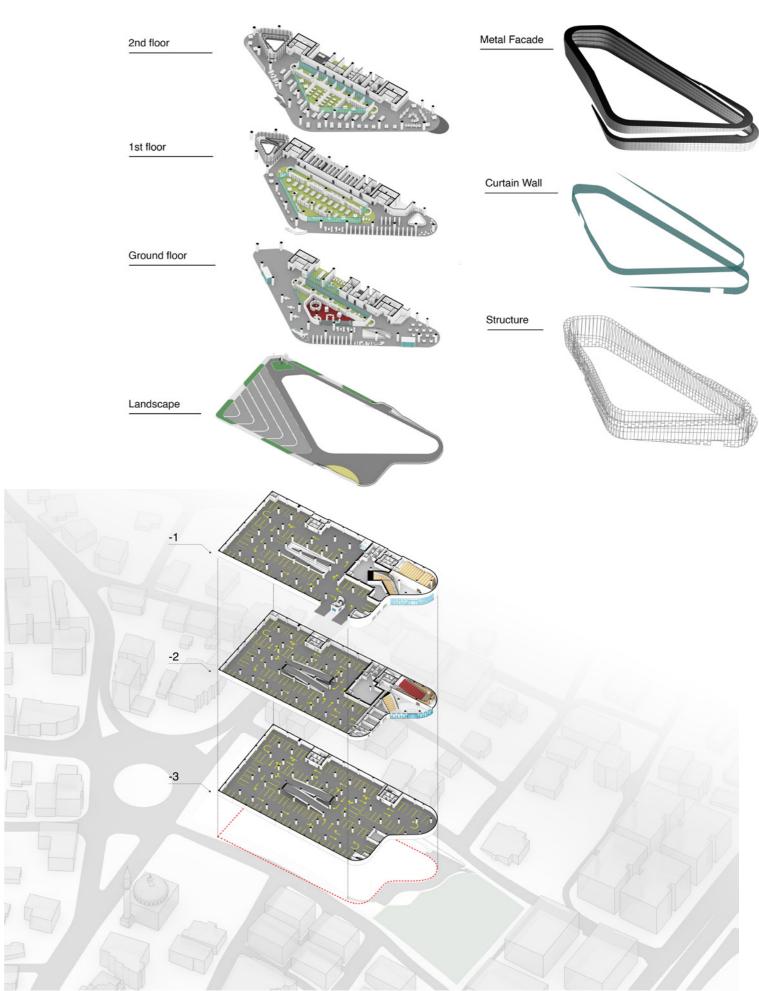

## **SAKARYA CITY LIBRARY**

\_Content Cultural - City Library (16,000 m²)

#### \_Status

Commissioned

\_**Location** Sakarya, Turkey

\_**Date** 2017

#### \_Client

Sakarya Municipality + Republic of Turkey Ministry of Culture and Tourism

### \_**Architectural Design by** BINAA