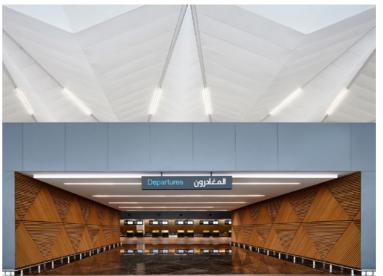

# **KUWAIT INTERNATIONAL AIRPORT TERMINAL 4**

#### \_Content

Transportation - Airport (55.000 m²)

#### \_Status

Completed

### \_**Location** Kuwait

### \_**Date** 2018

\_Cost of Construction

#### \$4.3bn (KWD1.3bn)

#### \_Architectural Design by Foster + Partners